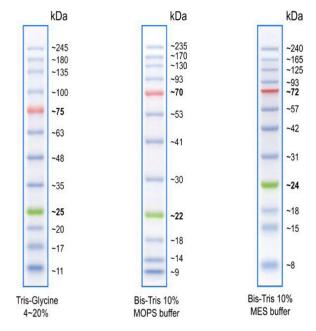

## **General Information**

*ClearBand* **Prestained Protein Marker** is a protein standard containing 12 pre-stained proteins covering a wide molecular weight range from 10 to 245 kDa.

Proteins are covalently coupled with a blue chromophore except for two reference bands (one green and one red band at 25 kDa and 75 kDa respectively) when separated on SDS-PAGE (Tris-glycine buffer). This protein marker is designed for monitoring protein separation during SDS-polyacrylamide gel electrophoresis, verification of Western transfer efficiency on membranes and for approximating the size of proteins. The protein marker is supplied in gel loading buffer and is ready to use.